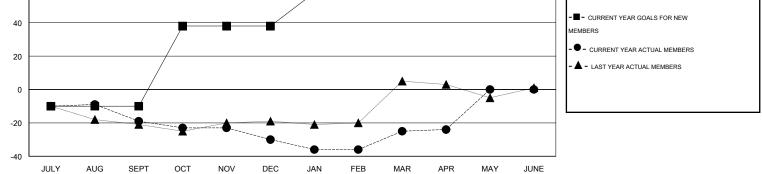

## GMT. Andre Nimchuk

| GMT: Andre Nimchuk |                  |                     | LOCATIO                    | LOCATION MINNESOTA          |               |                    |                                  |                              | GMT CA 2                    |
|--------------------|------------------|---------------------|----------------------------|-----------------------------|---------------|--------------------|----------------------------------|------------------------------|-----------------------------|
| -                  |                  | Clubs               |                            |                             | Members       |                    |                                  |                              |                             |
|                    | RESU             | LTS FOR 2013-2014   |                            | RESULTS FOR 2013-2014       |               |                    |                                  |                              |                             |
| QUARTER            | NEW CLUB<br>GOAL | ACTUAL NEW<br>CLUBS | ACTUAL<br>DROPPED<br>CLUBS | ACTUAL NET<br>GAIN/<br>LOSS | QUARTER       | NEW MEMBER<br>GOAL | ACTUAL TOTAL<br>MEMBERS<br>ADDED | ACTUAL<br>DROPPED<br>MEMBERS | ACTUAL NET<br>GAIN/<br>LOSS |
| JULY/AUG/SEPT      | 0                | 0                   | 0                          | 0                           | JULY/AUG/SEPT | -10                | 11                               | 30                           | -19                         |
| OCT/NOV/DEC        | 2                | 0                   | 1                          | -1                          | OCT/NOV/DEC   | 48                 | 10                               | 21                           | -11                         |
| JAN/FEB/MAR        | 0                | 0                   | 0                          | 0                           | JAN/FEB/MAR   | 20                 | 33                               | 28                           | 5                           |
| APR/MAY/JUNE       | 0                | 0                   | 0                          | 0                           | APR/MAY/JUNE  | 10                 | 37                               | 36                           | 1                           |