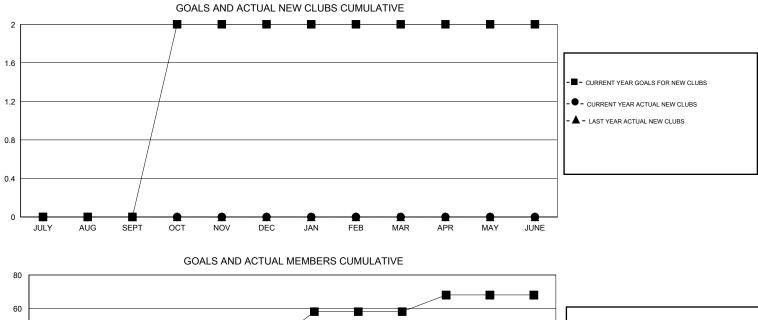

## GMT. Andre Nimchuk

| GMT: Andre Nimchuk |                  |                     | LOCATIO                    | LOCATION MINNESOTA          |               |                    |                                  |                              | GMT CA 2                    |
|--------------------|------------------|---------------------|----------------------------|-----------------------------|---------------|--------------------|----------------------------------|------------------------------|-----------------------------|
| -                  |                  | Clubs               |                            |                             | Members       |                    |                                  |                              |                             |
|                    | RESU             | LTS FOR 2013-2014   |                            | RESULTS FOR 2013-2014       |               |                    |                                  |                              |                             |
| QUARTER            | NEW CLUB<br>GOAL | ACTUAL NEW<br>CLUBS | ACTUAL<br>DROPPED<br>CLUBS | ACTUAL NET<br>GAIN/<br>LOSS | QUARTER       | NEW MEMBER<br>GOAL | ACTUAL TOTAL<br>MEMBERS<br>ADDED | ACTUAL<br>DROPPED<br>MEMBERS | ACTUAL NET<br>GAIN/<br>LOSS |
| JULY/AUG/SEPT      | 0                | 0                   | 0                          | 0                           | JULY/AUG/SEPT | -10                | 11                               | 30                           | -19                         |
| OCT/NOV/DEC        | 2                | 0                   | 1                          | -1                          | OCT/NOV/DEC   | 48                 | 10                               | 21                           | -11                         |
| JAN/FEB/MAR        | 0                | 0                   | 0                          | 0                           | JAN/FEB/MAR   | 20                 | 33                               | 28                           | 5                           |
| APR/MAY/JUNE       | 0                | 0                   | 0                          | 0                           | APR/MAY/JUNE  | 10                 | 37                               | 36                           | 1                           |